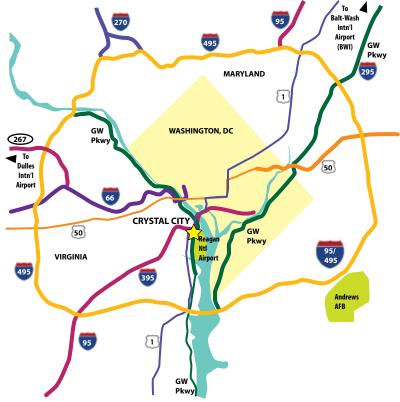

#### **Driving from Washington D.C.:**

Take I395 South to Route 1 (Jefferson Davis Hwy) South exit. Take Exit 8C on the LEFT. At the light, make a LEFT onto 20th St. S., turn RIGHT at the light which is Crystal Drive, then end at 2011 Crystal Dr. The underground parking will be on the LEFT at the light at 20th Street and Crystal Drive. Park and make way to the elevators, take the elevators to the 1st Floor. When you exit the elevator head towards the orange wall then make a right, Suite 150A.

#### **Driving from I-95 North:**

Merge onto I-395 N. Take Exit 8C for US-1 S Pentagon City/Crystal City/ National Airport. Merge onto S. Hayes St., stay straight to go onto 18th St. S., turn RIGHT onto Crystal Drive., end at 2011 Crystal Dr. The underground parking will be at the light at 20th Street & Crystal Drive. Park and make way to the elevators, take the elevators to the 1st Floor. When you exit the elevator head towards the orange wall then make a right, Suite 150A.

# Metro (use the Yellow or Blue Line to Crystal City Station) 1. Exit Metro to the street level. Walk

1. Exit Metro to the street level. Walk south on South Bell Street toward Marriott Hotel; take your first left on 20th Street South; cross Crystal Drive. Make a Right and walk to 2011 Crystal Drive. Walk through the lobby past escalator, through glass doors on right to the elevators on left. Walk towards orange wall, then make a right, Suite 150A.

#### Or

2. Exit Metro to the underground level, turn left, and follow the underground tunnels to Crystal Plaza. Follow the directions to the pedestrian overpass to Crystal Park 1. Go down the escalators and through the glass doors to the elevators on left. Walk through the lobby past the elevators (towards orange wall) then make a right, Suite 150A.