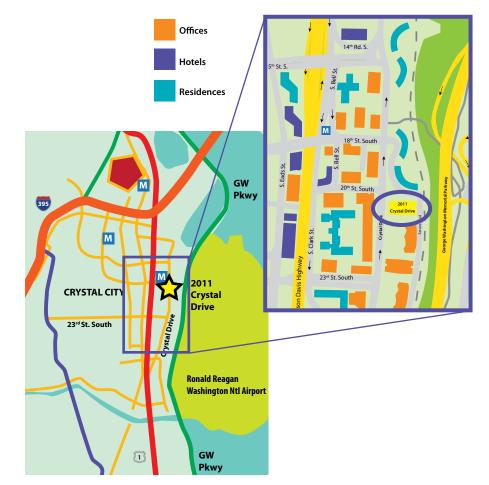

# Directions to the VHA National Conference Center 2011 Crystal Drive, Crystal City, Virginia 22202

#### **Driving from Washington D.C.:**

Take I395 South to Route 1 (Jefferson Davis Hwy) South exit. Take Exit 8C on the LEFT. At the light, make a LEFT onto 20th St. S., turn RIGHT at the light which is Crystal Drive, then end at 2011 Crystal Dr. The underground parking will be on the LEFT at the light at 20th Street and Crystal Drive. Park and make way to the elevators, take the elevators to the 1st Floor. When you exit the elevator head towards the orange wall then make a right, Suite 150A.

#### **Driving from I-95 North:**

Merge onto I-395 N. Take Exit 8C for US-1 S Pentagon City/Crystal City/ National Airport. Merge onto S. Hayes St., stay straight to go onto 18th St. S., turn RIGHT onto Crystal Drive., end at 2011 Crystal Dr. The underground parking will be at the light at 20th Street & Crystal Drive. Park and make way to the elevators, take the elevators to the 1st Floor. When you exit the elevator head towards the orange wall then make a right, Suite 150A.

# Metro (use the Yellow or Blue Line to Crystal City Station) 1. Exit Metro to the street level. Walk

1. Exit Metro to the street level. Walk south on South Bell Street toward Marriott Hotel; take your first left on 20th Street South; cross Crystal Drive. Make a Right and walk to 2011 Crystal Drive. Walk through the lobby past escalator, through glass doors on right to the elevators on left. Walk towards orange wall, then make a right, Suite 150A.

#### Or

2. Exit Metro to the underground level, turn left, and follow the underground tunnels to Crystal Plaza. Follow the directions to the pedestrian overpass to Crystal Park 1. Go down the escalators and through the glass doors to the elevators on left. Walk through the lobby past the elevators (towards orange wall) then make a right, Suite 150A.